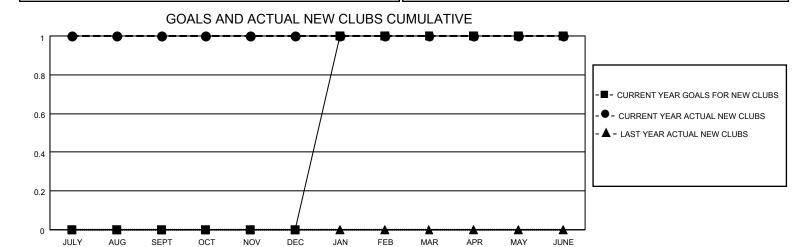

## District 110AN

| Clubs         |               |             |               | Members               |                         |                         |                                                    |  |
|---------------|---------------|-------------|---------------|-----------------------|-------------------------|-------------------------|----------------------------------------------------|--|
|               | RESULTS FOR   | R 2020-2021 |               | RESULTS FOR 2020-2021 |                         |                         |                                                    |  |
| QUARTER       | NEW CLUB GOAL | NEW CLUBS   | DROPPED CLUBS | QUARTER MEN           | /BER GROWTH NET<br>GOAL | MEMBER GROWTH<br>ACTUAL | DROPPED<br>MEMBERS ACTUAL<br>(including transfers) |  |
| JULY/AUG/SEPT | 0             | 1           | 0             | JULY/AUG/SEPT         | 10                      | 58                      | 18                                                 |  |
| OCT/NOV/DEC   | 0             | 0           | 0             | OCT/NOV/DEC           | 10                      | 12                      | 11                                                 |  |
| JAN/FEB/MAR   | 1             | 0           | 0             | JAN/FEB/MAR           | 15                      | 24                      | 14                                                 |  |
| APR/MAY/JUNE  | 0             | 0           | 0             | APR/MAY/JUNE          | 10                      | 13                      | 159                                                |  |